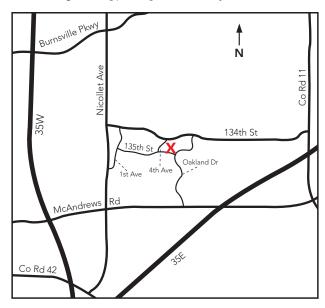

It is illegal to copy or reproduce in *any* manner.

**FROM 35W** Take Burnsville Parkway exit east to Nicollet. Turn right (south) on Nicollet. Turn left (east) on 134th St. Turn right on 1st or 4th Ave. Turn left on 135th St to 412 E 135th St.

**FROM 35E** Take the Co Rd 11 exit. Go north on Co Rd 11. Turn left (west) on 134th St. Go .8 miles to the second 4-way stop. Turn left on Oakland Dr. Turn right on 135th St to 412 E 135th St.

**FROM CO RD 42** Go north on Nicollet to the fourth stoplight. Turn right (east) on 134th St. Turn right on 1st or 4th Ave. Turn left on 135th St to 412 E 135th St.