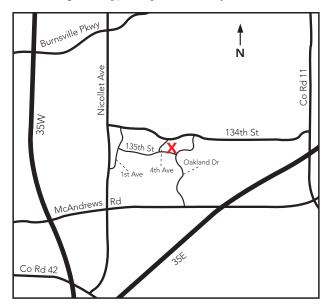

It is illegal to copy or reproduce in *any* manner.

**FROM 35W** Take Burnsville Parkway exit east to Nicollet. Turn right (south) on Nicollet. Turn left (east) on 134th St. Turn right on 1st or 4th Ave. Turn left on 135th St to 412 E 135th St.

**FROM 35E** Take the Co Rd 11 exit. Go north on Co Rd 11. Turn left (west) on 134th St. Go .8 miles to the second 4-way stop. Turn left on Oakland Dr. Turn right on 135th St to 412 E 135th St.

**FROM CO RD 42** Go north on Nicollet to the fourth stoplight. Turn right (east) on 134th St. Turn right on 1st or 4th Ave. Turn left on 135th St to 412 E 135th St.