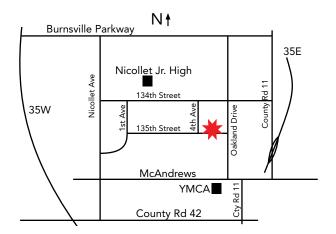

#### 412 East 135th Street | Burnsville, MN 55337 952.898.3227 | www.jankentala.com

All images are copyrighted. It is illegal to copy, scan, or reproduce in any manner. The copyright also prohibits printing from the CD.

412 East 135th Street, Burnsville, MN 55337 Call us at 952.898.3227 www.jankentala.com