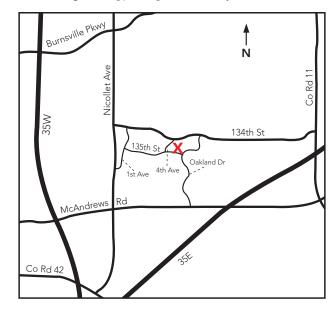

It is illegal to copy or reproduce in *any* manner.

**FROM 35W** Take Burnsville Parkway exit east to Nicollet. Turn right (south) on Nicollet. Turn left (east) on 134th St. Turn right on 1st or 4th Ave. Turn left on 135th St to 412 E 135th St.

**FROM 35E** Take the Co Rd 11 exit. Go north on Co Rd 11. Turn left (west) on 134th St. Go .8 miles to the second 4-way stop. Turn left on Oakland Dr. Turn right on 135th St to 412 E 135th St.

**FROM CO RD 42** Go north on Nicollet to the fourth stoplight. Turn right (east) on 134th St. Turn right on 1st or 4th Ave. Turn left on 135th St to 412 E 135th St.

412 E. 135th St. Burnsville, MN 55337

952.898.3227 Jan Kentala.com